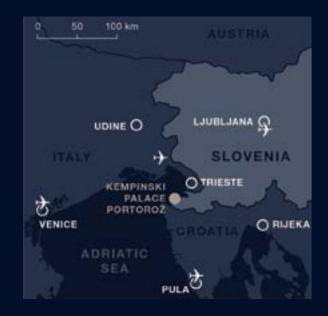

# **DIRECTIONS**

- Venice International Airport, 190 km
- Ljubljana Airport, 140 km