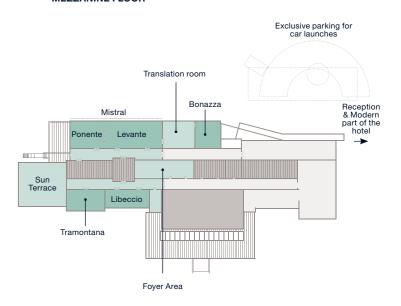

### MEZZANINE FLOOR

| ROOM                        | FLOOR<br>AREA | LENGTH | WIDTH | CEILING<br>HEIGHT | RECEPTION | BANQUET | THEATRE | CLASSROOM   | U-SHAPE     | BOARDROOM |
|-----------------------------|---------------|--------|-------|-------------------|-----------|---------|---------|-------------|-------------|-----------|
|                             | in sq m       | in m   | in m  | in m              | ••        | •       |         | <del></del> | <b>::</b> : | ::::::    |
| Crystall hall               | 308           | 25     | 11    | 7                 | 350       | 180     | 200     | 140         | 70          | 70        |
| Crystall hall terrace       | 400           | 34     | 9     | 5.7               | 350       | 200     | 200     | 140         | 70          | 70        |
| Sophia                      | 209           | 15     | 14    | 5                 | 150       | 80      | 96      | -           | -           | 36        |
| Gentlemen's Saloon          | 58            | 11     | 5     | 3.6               | 50        | 40      | 30      | 20          | 23          | 24        |
| Ladies' Saloon              | 63            | 11     | 5     | 3.6               | 50        | 40      | 30      | 20          | 23          | 24        |
| Park                        | 250           | 21.7   | 11.5  | -                 | 250       | 100     | 150     | 150         | 70          | 80        |
| Levante                     | 168           | 19     | 8.5   | 5                 | 150       | 150     | 150     | 120         | 45          | 50        |
| Ponente                     | 85            | 9      | 8.5   | 5                 | 70        | 42      | 72      | 45          | 25          | 25        |
| Mistral (Levante + Ponente) | 253           | 28     | 5.5   | 5                 | 250       | 200     | 225     | 160         | 70          | 80        |
| Libeccio                    | 82            | 14     | 5.5   | 3.2               | -         | -       | -       | -           | -           | 40        |
| Tramontana                  | 70            | 11     | 6     | 3.2               | -         | -       | -       | -           | -           | 24        |
| Bonazza                     | 44            | 5      | 8.5   | 2.7               | 20        | 14      | 20      | 12          | 14          | 12        |
| Foyer Area                  | 50            | 7.7    | 6.3   | 2.7               | 150       | -       | -       | -           | -           | -         |
| Presidential boardroom      | 44            | 9      | 4.9   | 3.2               | -         | -       | -       | -           | -           | 20        |
| 5th Foor terrace            | 300           | 23     | 15    | -                 | 45        | 45      | 45      | 45          | 30          | 40        |
| Sun Terrace                 | 209           | 15     | 14    | -                 | 90        | 80      | 80      | 60          | 30          | 40        |