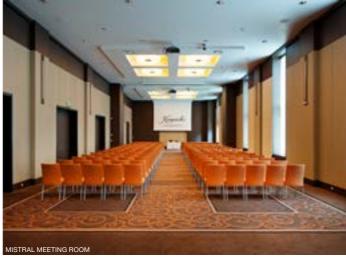

# **MEETINGS & EVENTS**

- 6 meeting rooms with high ceilings and natural daylight
- 1 Crystal Hall ballroom
- 1 Presidential boardroom
- \* 3 Private dining rooms: Sophia, Ladies' Saloon and